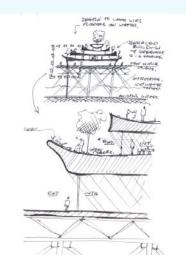

ure | Site

Alameda, CA - Alameda Point, Abandon Navy Airfield



- A. Focus Building Site
- B. Existing Runway
- 200ft wide (4ft thick)
- 150ft skirt (each side)
- 500ft total width
- The Elevated, Linear City
- C. Newly Planted Oak Forest
- D. Preserved Path (24ft w)
- Running
- Biking
- Walking
- E. Restored Beach
- F. Abated Brownfield
- Non-Human Habitat
- G. Demolished Concrete
- 167 acres
- Proposed Canals
- H. SOM Development Area
- I. West Oakland Docks
- J. Proposed Bridge
- K. 1,000ft Wide Channel

Study #2

Concept Design

### Study #2: Concept Design | SE Aerial Perspective Proposal

SE Aerial Perspective - The Elevated, Linear City



## Study #2: Concept Design | Primary Concepts

#### Building Elevation/Section



#### Design Exercise Influences - "Draw in Section!"











## Study #2: Concept Design | Approaching Human Scale

#### Building Plan - Residential Condos



- 1. Elevated Thoroughfare:
- Train
- Bus
- Bike
- Ped
- 2. Platform
- 3. Crux Corner Entry
- 4. Main Support
- 5. Atrium to Catacombs. Oculus above
- 6. Corridors
- 7. Units
- 8. Balcony Terraces
- 9. Canals

# Critique

Thank You