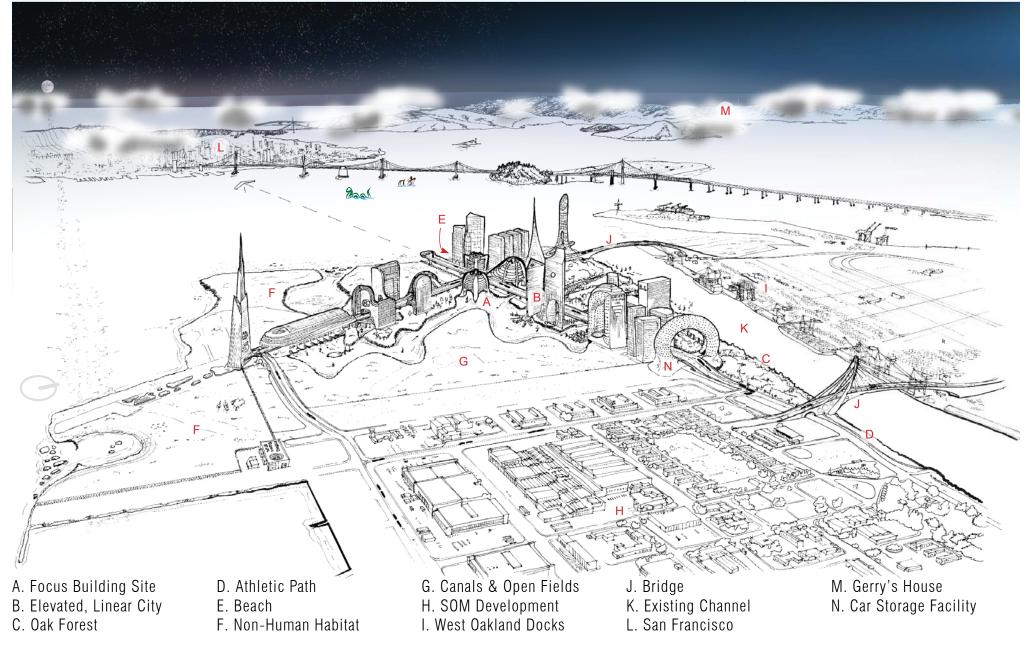

#### Study #1: The Big Picture | Site

Alameda, CA - Alameda Point, Abandon Navy Airfield

- A. Focus Building Site
- B. Existing Runway
- 200ft wide (4ft thick)
- 150ft skirt (each side)
- 500ft total width
- The Elevated, Linear City
- C. Newly Planted Oak Forest
- D. Preserved Path (24ft w)
- Running
- Biking
- Walking
- E. Restored Beach
- F. Abated Brownfield
- Non-Human Habitat
- G. Demolished Concrete
- 167 acres
- Proposed Canals
- H. SOM Development Area
- I. West Oakland Docks
- J. Proposed Bridge
- K. 1,000ft Wide Channel

### Study #2: Concept Design | SE Aerial Perspective Proposal

SE Aerial Perspective - The Elevated, Linear City