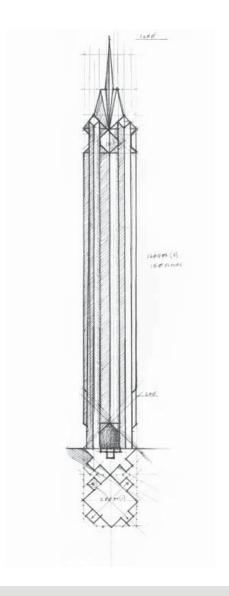

#### Building Elevation/Section

#### Building Plan - Residential Condos

- 1. Elevated Thoroughfare:
- Train
- Bus
- Bike
- Ped
- 2. Platform
- 3. Crux Corner Entry
- 4. Main Support
- 5. Atrium to Catacombs. Oculus above
- 6. Corridors
- 7. Units
- 8. Balcony Terraces
- 9. Canals