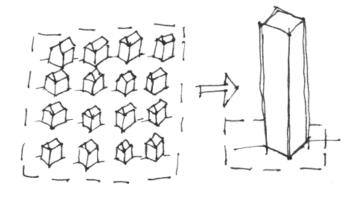

## Tall

## Resiliency

M.ARCH Thesis Prep | Waterfront Renewal & Housing Design | Univ. of Oregon Urban Architecture in Portland | Prof: Gerald Gast Richard H. Wilson - www.rhwdesigns.com



### Intentions

Concept: "Resiliency"



Mission: Reclaim Lost Waterfront



Compact Development: Housing



#### Concerns



Study #1

The Big Picture

## Study #1: The Big Picture | Place



## Study #1: The Big Picture | Vicinity

#### Alameda Point (Site)







Point (Site)
Current Population: 0
Area: 830ac or 1.3sqmi
Density Goal: 7,000/sqmi
Potential Pop: 9,100

Issues
Naval Station 1927-1997
Contaminated Soil &
Water
Tidal Flood Zone
Bird Habitat



#### Study #1: The Big Picture | Site

Alameda, CA - Alameda Point, Abandon Navy Airfield



- A. Focus Building Site
- B. Existing Runway
- 200ft wide (4ft thick)
- 150ft skirt (each side)
- 500ft total width
- The Elevated, Linear City
- C. Newly Planted Oak Forest
- D. Preserved Path (24ft w)
- Running
- Biking
- Walking
- E. Restored Beach
- F. Abated Brownfield
- Non-Human Habitat
- G. Demolished Concrete
- 167 acres
- Proposed Canals
-