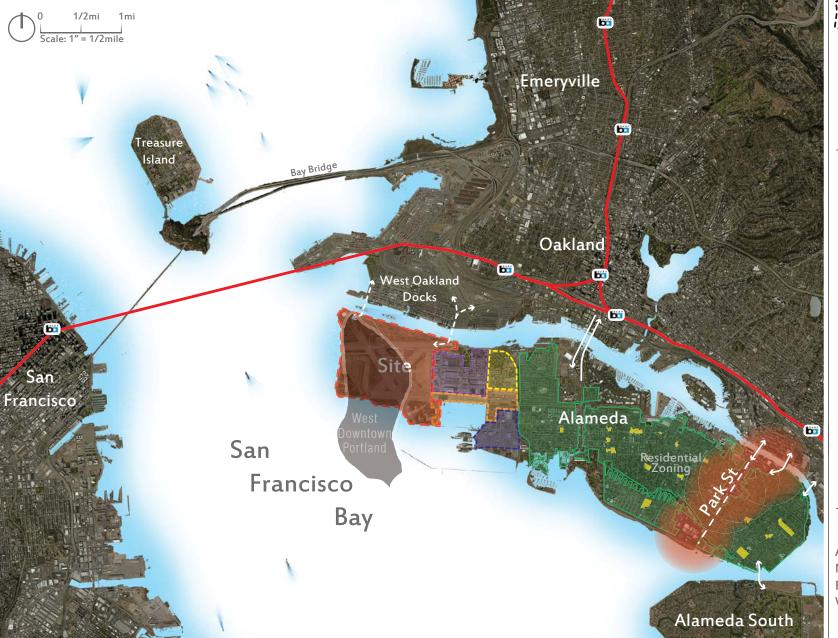

#### Study #1: The Big Picture | Site

Alameda, CA - Alameda Point, Abandon Navy Airfield

- A. Focus Building Site
- B. Existing Runway
- 200ft wide (4ft thick)
- 150ft skirt (each side)
- 500ft total width
- The Elevated, Linear City
- C. Newly Planted Oak Forest
- D. Preserved Path (24ft w)
- Running
- Biking
- Walking
- E. Restored Beach
- F. Abated Brownfield
- Non-Human Habitat
- G. Demolished Concrete
- 167 acres
- Proposed Canals
- H. SOM Development Area
- I. West Oakland Docks
- J. Proposed Bridge
- K. 1,000ft Wide Channel