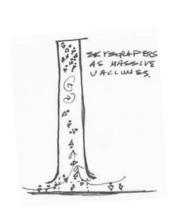

cture | Site

Alameda, CA - Alameda Point, Abandon Navy Airfield



- A. Focus Building Site
- B. Existing Runway
- 200ft wide (4ft thick)
- 150ft skirt (each side)
- 500ft total width
- The Elevated, Linear City
- C. Newly Planted Oak Forest
- D. Preserved Path (24ft w)
- Running
- Biking
- Walking
- E. Restored Beach
- F. Abated Brownfield
- Non-Human Habitat
- G. Demolished Concrete
- 167 acres
- Proposed Canals
- H. SOM Development Area
- I. West Oakland Docks
- J. Proposed Bridge
- K. 1,000ft Wide Channel

Study #2

Concept Design

### Study #2: Concept Design | SE Aerial Perspective Proposal

SE Aerial Perspective - The Elevated, Linear City



## Study #2: Concept Design | Primary Concepts

#### Building Elevation/Section



#### Design Exercise Influences - "Draw in Section!"











## Study #2: Concept Design | Approaching Human Scale

#### Building Plan - Residential Condos



- 1. Elevated Thoroughfare:
- Train
- Bus
- Bike
- Ped
- 2. Platform
- 3. Crux Corner Entry
- 4. Main Support
- 5. Atrium to Catacombs. Oculus above
- 6. Corridors
- 7. Units
- 8. Balcony Terraces
- 9. Canals

# Critique

Thank You