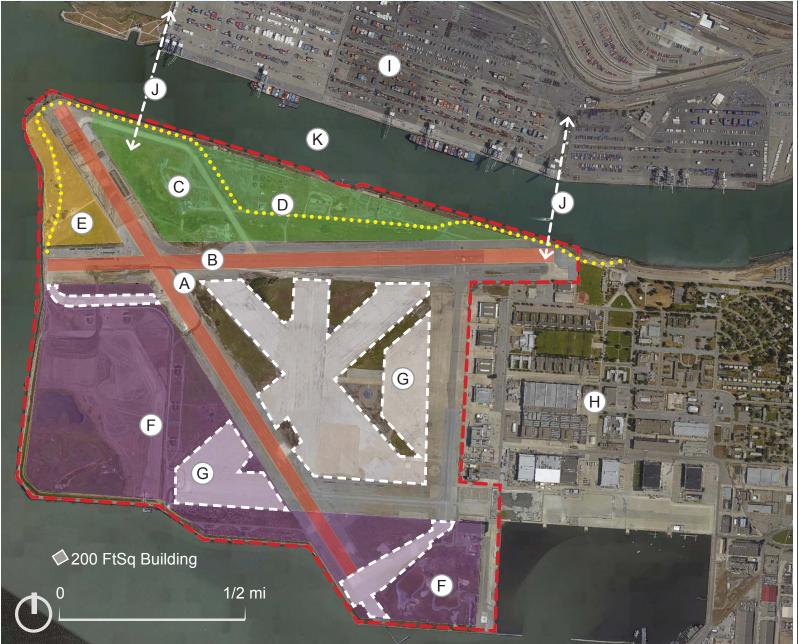

#### Study #1: The Big Picture | Site

Alameda, CA - Alameda Point, Abandon Navy Airfield

- A. Focus Building Site
- B. Existing Runway
- 200ft wide (4ft thick)
- 150ft skirt (each side)
- 500ft total width
- The Elevated, Linear City
- C. Newly Planted Oak Forest
- D. Preserved Path (24ft w)
- Running
- Biking
- Walking
- E. Restored Beach
- F. Abated Brownfield
- Non-Human Habitat
- G. Demolished Concrete
- 167 acres
- Proposed Canals
- H. SOM Development Area
- I. West Oakland Docks
- J. Proposed Bridge
- K. 1,000ft Wide Channel