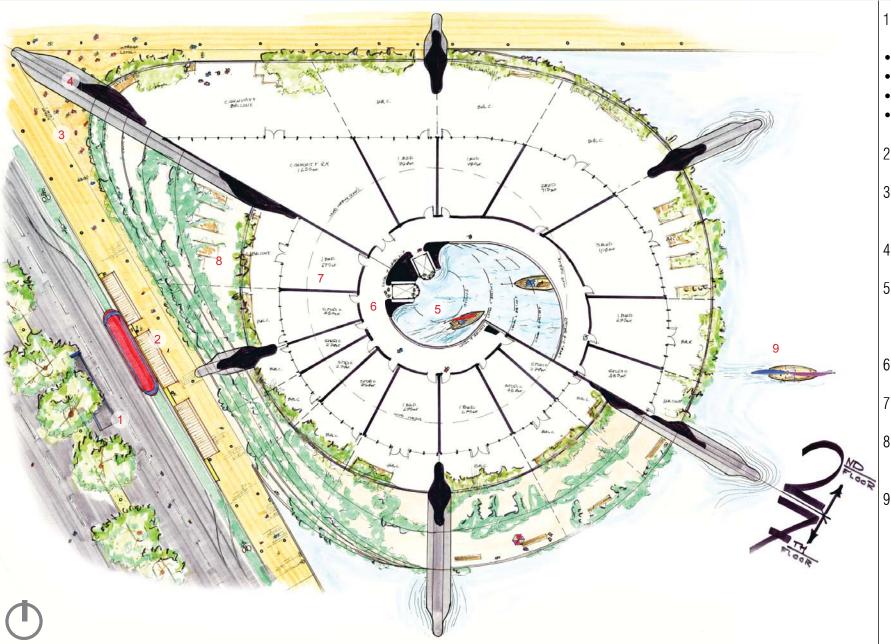

#### Building Plan - Residential Condos

- 1. Elevated Thoroughfare:
- Train
- Bus
- Bike
- Ped
- 2. Platform
- 3. Crux Corner Entry
- 4. Main Support
- 5. Atrium to Catacombs. Oculus above
- 6. Corridors
- 7. Units
- 8. Balcony Terraces
- 9. Canals