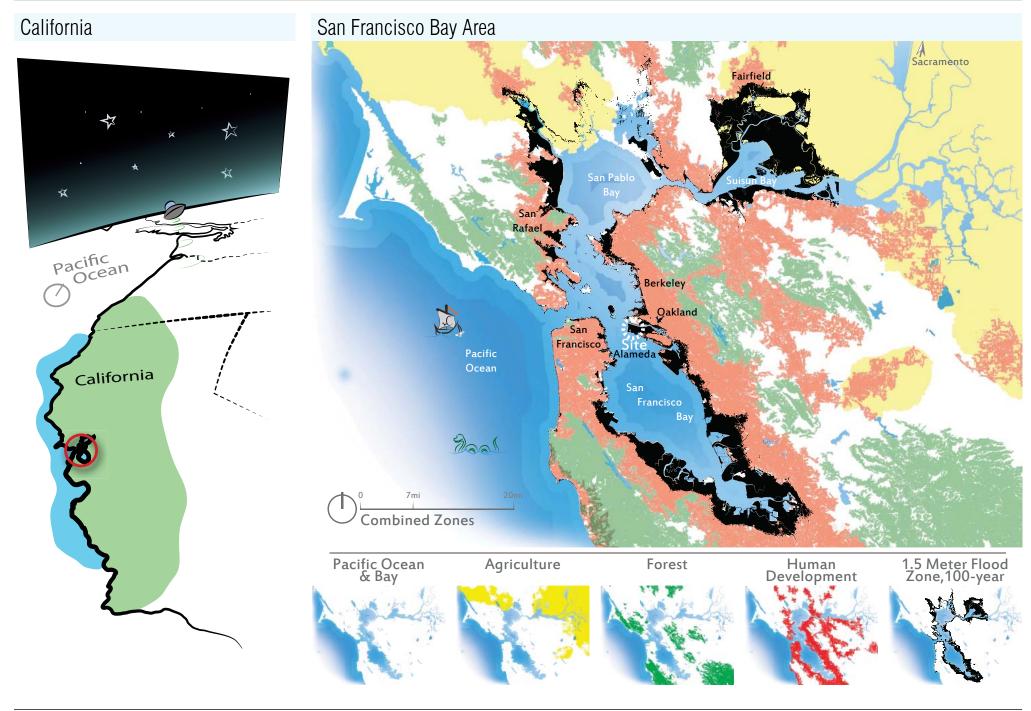

## Study #1: The Big Picture | Place

## Study #1: The Big Picture | Vicinity

#### Alameda Point (Site)

Point (Site)
Current Population: 0
Area: 830ac or 1.3sqmi
Density Goal: 7,000/sqmi
Potential Pop: 9,100

Issues
Naval Station 1927-1997
Contaminated Soil &
Water
Tidal Flood Zone
Bird Habitat