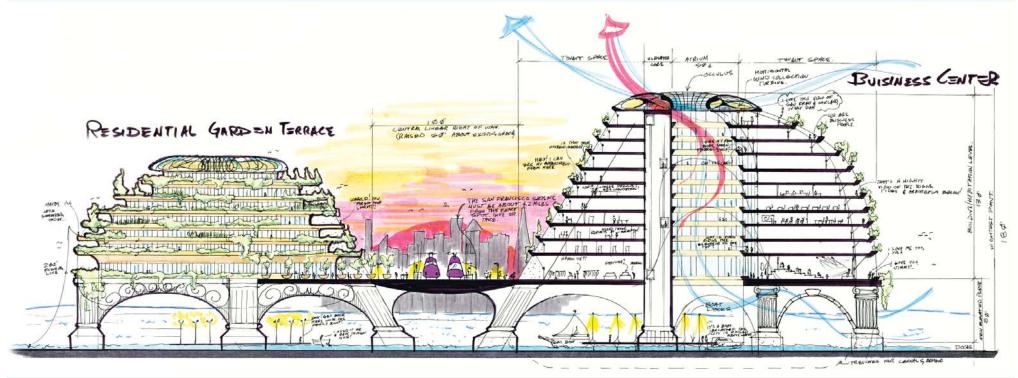

#### Building Elevation/Section

#### Design Exercise Influences - "Draw in Section!"